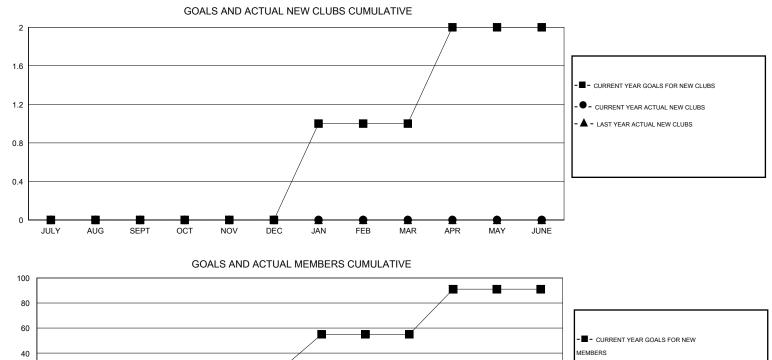

## LOCATION ENGLAND

| GMT: Ton Soeters LOCATION ENGLAND |                  |           |                  |                  | GMT CA 4              |                    |                                     |                    |                  |  |
|-----------------------------------|------------------|-----------|------------------|------------------|-----------------------|--------------------|-------------------------------------|--------------------|------------------|--|
|                                   |                  | Clubs     |                  |                  | Members               |                    |                                     |                    |                  |  |
| RESULTS FOR 2016-2017             |                  |           |                  |                  | RESULTS FOR 2016-2017 |                    |                                     |                    |                  |  |
| QUARTER                           | NEW CLUB<br>GOAL | NEW CLUBS | DROPPED<br>CLUBS | NET<br>GAIN/LOSS | QUARTER               | NEW MEMBER<br>GOAL | CHARTER AND<br>NEW MEMBERS<br>ADDED | DROPPED<br>MEMBERS | NET<br>GAIN/LOSS |  |
| JULY/AUG/SEPT                     | 0                | 0         | 0                | 0                | JULY/AUG/SEPT         | 13                 | 12                                  | 17                 | -5               |  |
| OCT/NOV/DEC                       | 0                | 0         | 0                | 0                | OCT/NOV/DEC           | 12                 | 0                                   | 0                  | 0                |  |
| JAN/FEB/MAR                       | 1                | 0         | 0                | 0                | JAN/FEB/MAR           | 30                 | 0                                   | 0                  | 0                |  |
| APR/MAY/JUNE                      | 1                | 0         | 0                | 0                | APR/MAY/JUNE          | 36                 | 0                                   | 0                  | 0                |  |

- CURRENT YEAR ACTUAL MEMBERS

- LAST YEAR ACTUAL MEMBERS

-40 ۸ -60 JULY SEPT NOV DEC JUNE AUG OCT JAN FEB MAR APR MAY 11 CLUBS OF 58 ADDED 1 OR MORE GENDER DISTRIBUTION DROPPED CLUBS: 0 NEW MEMBERS 896 (76 06%)